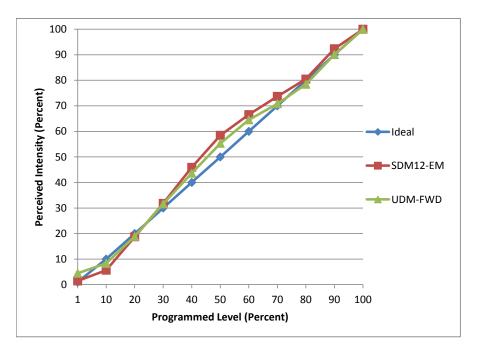

|  |
| Test Date         | 6/30/2016             |  |

| Dimmer Tested Against:              | SDM12-EM | UDM-FWD |
|-------------------------------------|----------|---------|
| Pass/Fail                           | Pass     | Pass    |
| Best-Fit Power Profile:             |          |         |
| Minimum ON                          | 2        | 3       |
| Maximum ON                          | 90       | 93      |
| Adjust                              | 100      | 100     |
| Light Output Range (vs. non-dimmed) |          |         |
| Maximum (Perceived)                 | 95.5%    | 95.8%   |
| Minimum (Perceived)                 | 1.4%     | 4.3%    |
| Minimum (Measured)                  | 0.02%    | 0.2%    |

Linearity Curves (Best-fit Power Profile Applied):



## **Observations:**

bgk